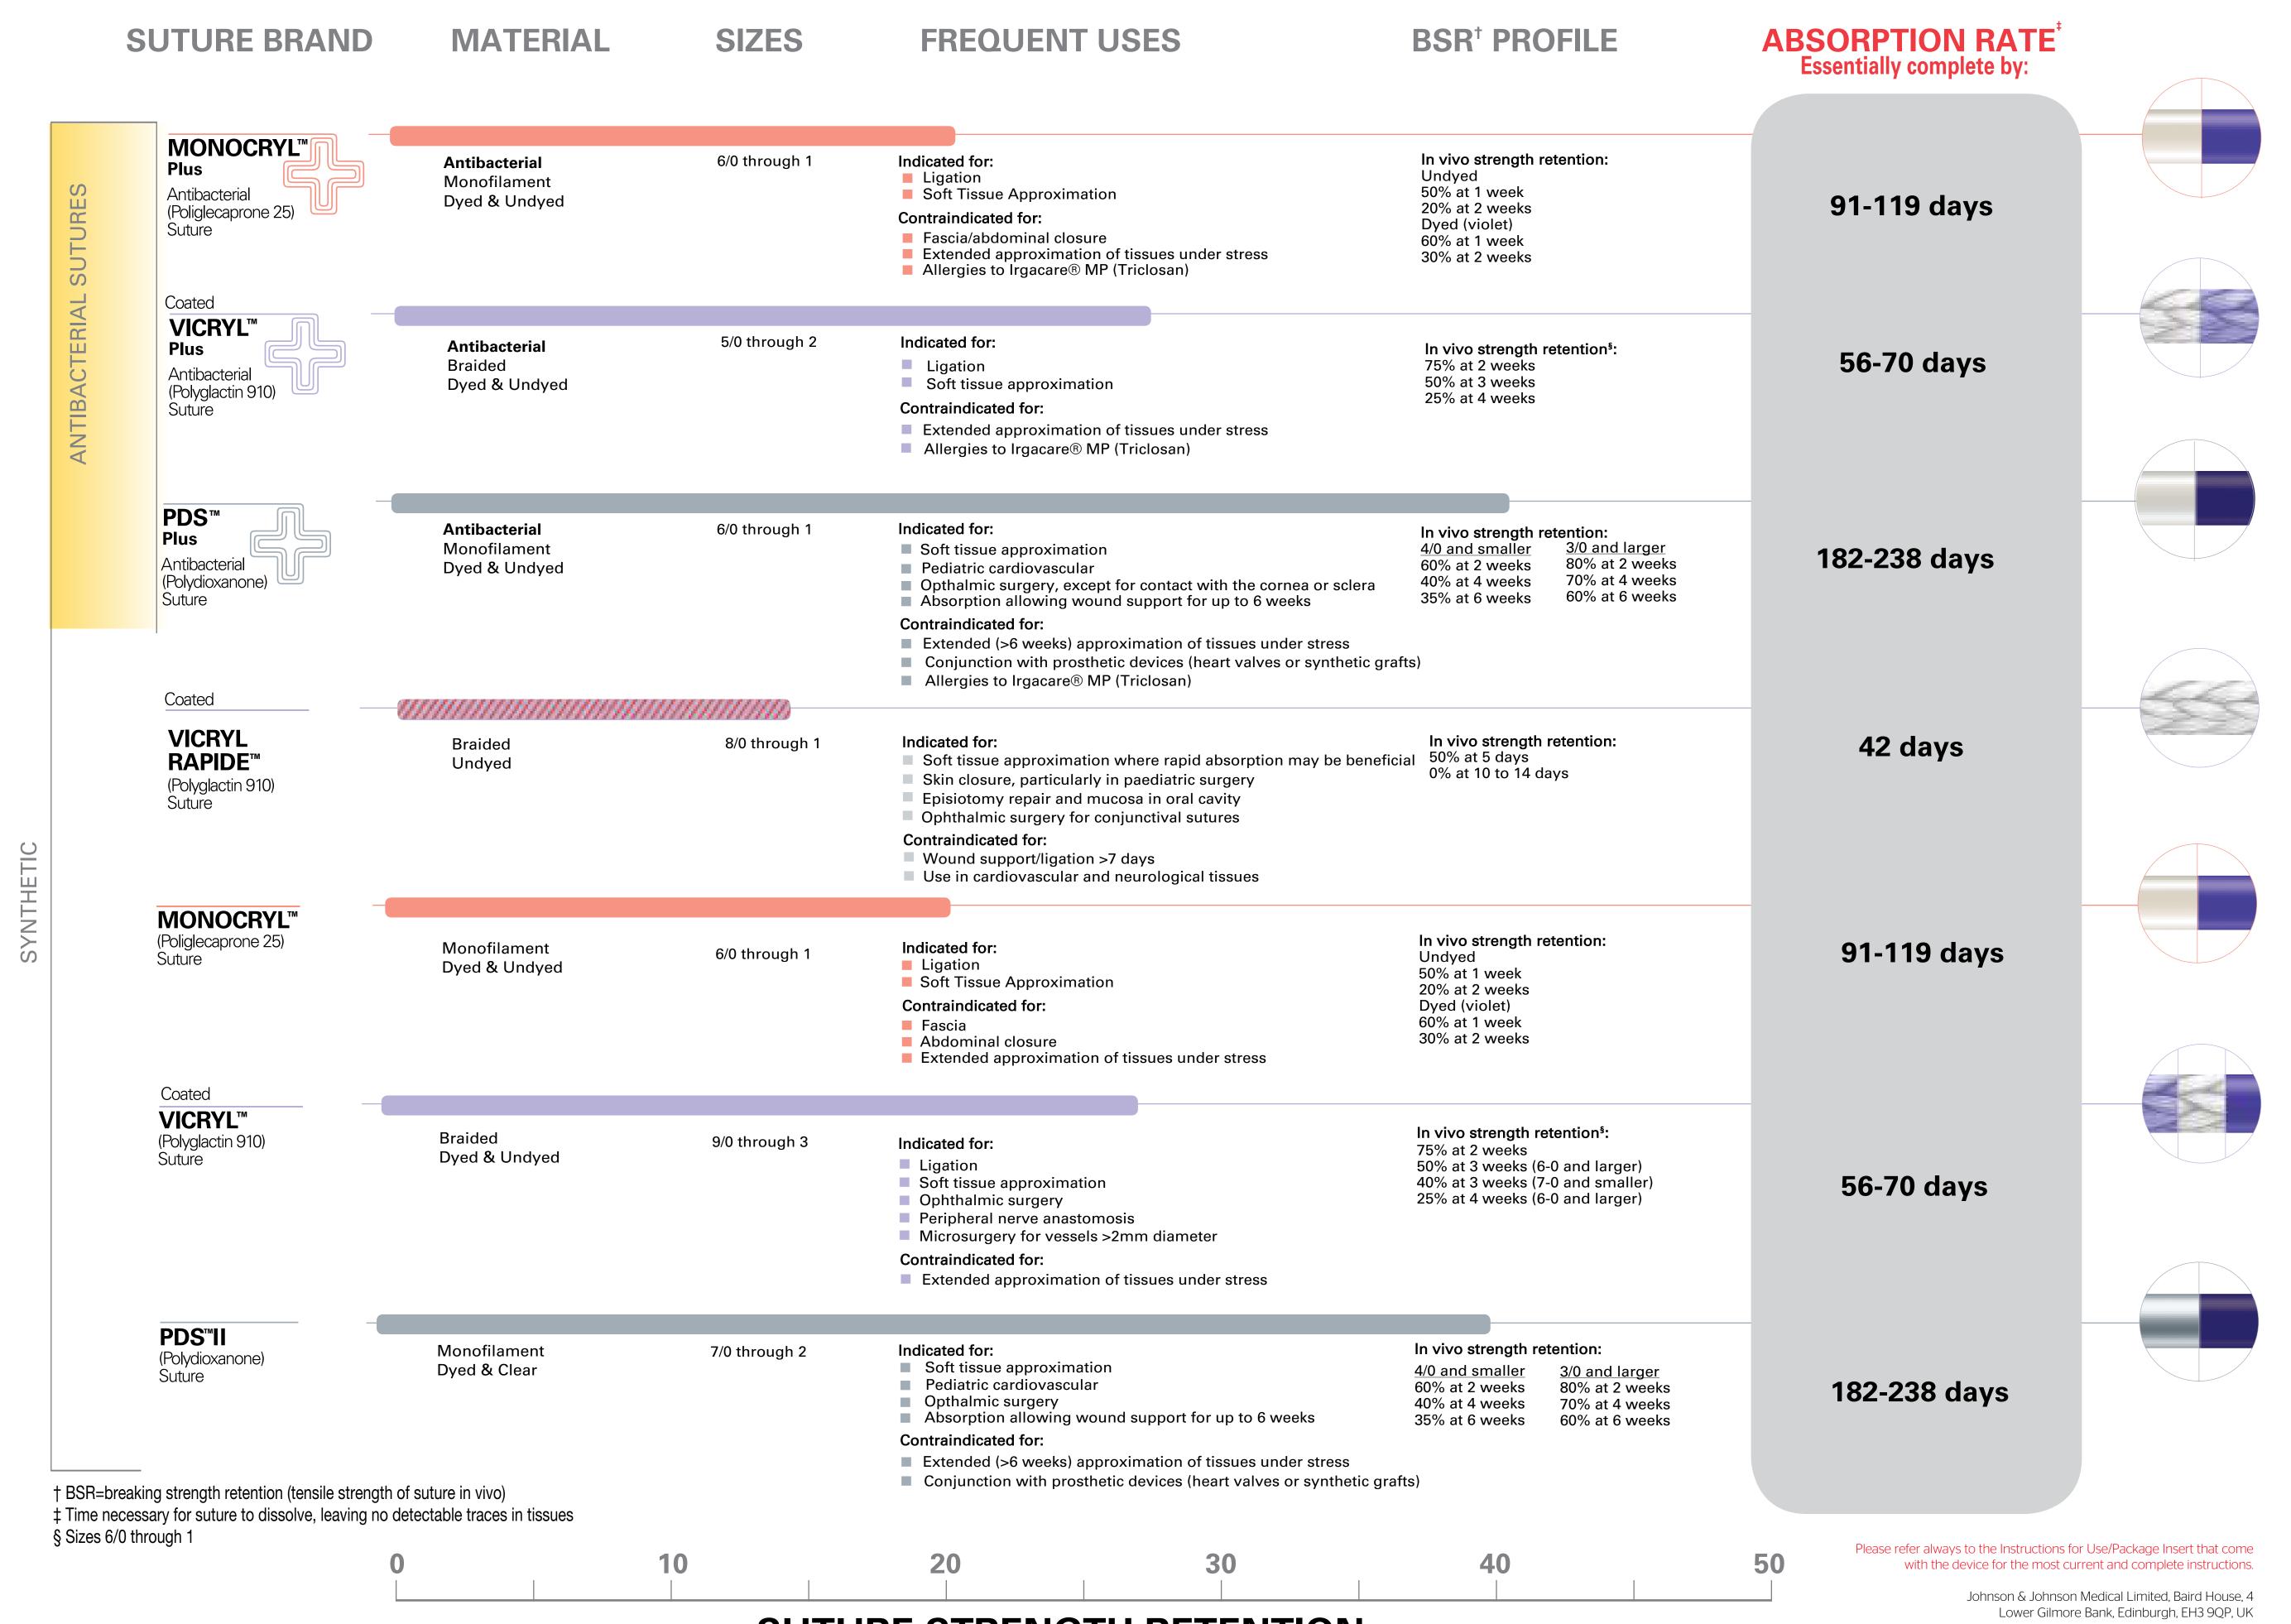

## ABSORBABLE SUTURES

THE STRENGTH YOU NEED FOR THE CHOICES YOU MAKE

ETHICON Johnson SURGICAL TECHNOLOGIES

## **SUTURES**

Surgical sutures since 1887



© Johnson & Johnson Medical Limited 2020, 141808-200529 UK

## NONABSORBABLE SUTURES

THE STRENGTH YOU NEED FOR THE CHOICES YOU MAKE

Johnson SURGICAL TECHNOLOGIES

**SUTURES** 

Surgical sutures since 1887

## **MATERIAL SUTURE BRAND** SIZES FREQUENT USES **BSR<sup>†</sup> PROFILE MERSILK** <sup>11</sup> **Silk Suture** Braided 5, 2 through 7/0 General soft tissue approximation and/or ligation: Gradual loss of all tensile Black / White Cardiovascular strength over time Ophthalmic Neurological **SURGICAL STAINLESS STEEL** Monofilament 7 through 5/0 Soft tissue approximation: Indefinite Silver Metallic Abdominal Suture Sternal Closure Orthopedic procedures including cerclage and tendon repair NUROLON™ **Nylon Suture** Braided 1 through 6/0 General soft tissue approximation and/or ligation