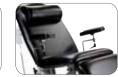

phlebotomy arms as standard positioning castors

Adjustable height levelling foot

Dual sided foot pedals (Hydraulic models only)

Hoist clearance

Fully upholstered head Double layer density foam & foot sections

Easy removal of the phlebotomy arms allows the chair to be used as a standard drop end couch

In emergency situations the chair goes head down and feet up for patient recovery

Electric back and foot sections and tilting seat