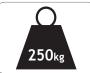

## product information

Electric or Hydraulic height adjustment

Maximum user weight (40st.)

Gas assisted head & foot sections

Electric head section & foot sections adjustment option (Sun-FPHBE2 & 3)

Tilting Seat for Trendelenburg (Sun-FPHBE3)