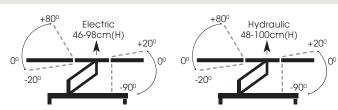

## **Electric Height Adjustment**

3 year warranty on all moving components

Lifetime warranty on frame

Fusion Phlebotomy Chair - Hydraulic Height Adjustment

Normally delivered within 7-10 working days (\*UK Only)