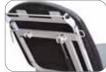

phlebotomy arms as standard positioning castors

Adjustable height levelling foot

Dual sided foot pedals (Hydraulic models only)

Hoist clearance

Fully upholstered head Double layer density foam & foot sections

Easy removal of the phlebotomy arms allows the chair to be used as a standard drop end couch

In emergency situations the chair goes head down and feet up for patient recovery

Electric back and foot sections and tilting seat