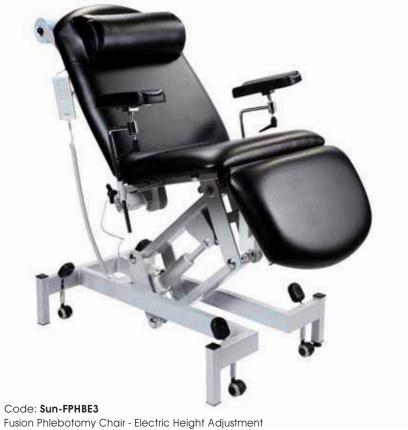

# Fusion Phlebotomy Chairs

The new Fusion Phlebotomy Chair range has been designed using our extensive knowledge to provide a trusted, ergonomic design providing comfort for the patient and comfortable patient positioning for the clinician.

Easy removal of the phlebotomy arms allows the chair to be used as a standard drop end couch

In emergency situations the chair goes head down and feet up for patient recovery

Electric back and foot sections and tilting seat

## **Electric Height Adjustment**

3 year warranty on all moving components

Lifetime warranty on frame

Fusion Phlebotomy Chair - Hydraulic Height Adjustment

Normally delivered within 7-10 working days (\*UK Only)