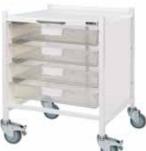

4 single depth trays

The mark of ponelbia forest

| 5                            | 5  |
|------------------------------|----|
| Code: Sun-MPT5               | 51 |
| Vista 15 under couch trolley |    |

white