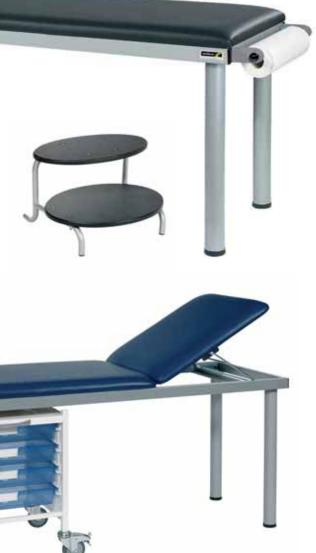

## **Colenso Examination Couches**

Simple, strong and durable, Colenso Couches are designed for everyday general healthcare, providing comfort with contemporary design.

Code: Sun-MEC2 Colenso examination couch with optional head pillow and couch step