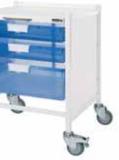

4 single depth trays

The mark of ponelbia forest

| 5                            | 5  |
|------------------------------|----|
| Code: Sun-MPT5               | 51 |
| Vista 15 under couch trolley |    |

white