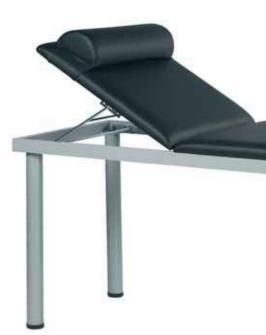

## **Colenso Examination Couches**

Simple, strong and durable, Colenso Couches are designed for everyday general healthcare, providing comfort with contemporary design.

Code: Sun-MEC2 Colenso examination couch with optional head pillow and couch step