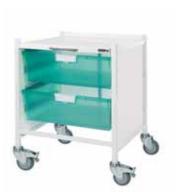

-

black grey beige primrose walnut red wine salmon lilac navy mid blue sky blue cool blue green mint

38

Code: Sun-MPT52 Vista 15 under couch trolley 2 single/1 double depth trays

Code: Sun-MPT53 Vista 15 under couch trolley 2 double depth trays