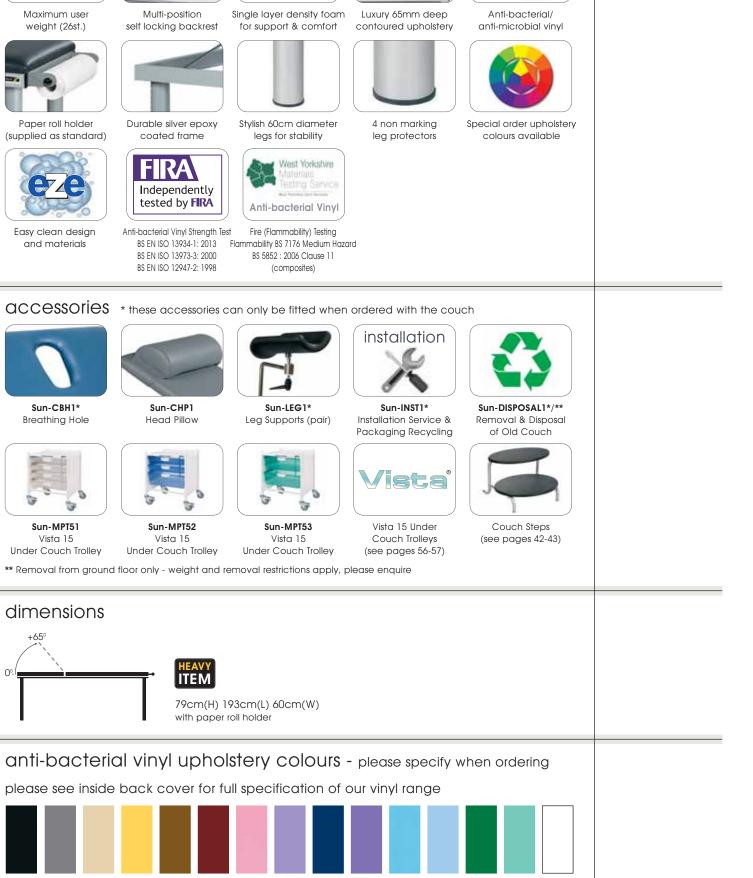

-

black grey beige primrose walnut red wine salmon lilac navy mid blue sky blue cool blue green mint

38

Code: Sun-MPT52 Vista 15 under couch trolley 2 single/1 double depth trays

Code: Sun-MPT53 Vista 15 under couch trolley 2 double depth trays