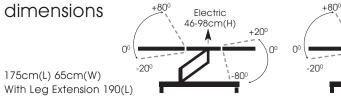

\*\* Removal from ground floor only weight & removal restrictions apply, please enquire

dimensions

175cm(L) 65cm(W)

Adjustable Leg Extension 10cm 15cm

HEAVY ITEM