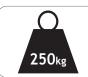

## product information

Adjustable leg length extension upto 15cm

Fully upholstered head & foot sections

Double layer density foam

Easy clean design and materials

Maximum user weight (40st.)

TRENDELENBURG

Tilting Seat for