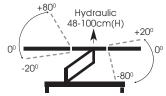

## product information

Adjustable leg length extension upto 15cm

Fully upholstered head & foot sections

Double layer density foam

Easy clean design and materials

Maximum user weight (40st.)

TRENDELENBURG

Tilting Seat for

Trendelenburg

Stay level swing back padded arm rests for easy patient access

and split foot sections

Adjustable height levelling foot

Hoist clearance

Anti-bacterial/ anti-microbial vinyl

Paper roll holder (supplied as standard)

Fusion Podiatry Chair Hydraulic Height Adjustment Gas assisted head and split adjustable length foot sections (No Trendelenburg Movement)

Hydraulic height