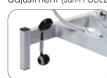

Trendelenburg

Stay level swing back padded arm rests for easy patient access

and split foot sections

Adjustable height levelling foot

Hoist clearance

Anti-bacterial/ anti-microbial vinyl

Paper roll holder (supplied as standard)

Fusion Podiatry Chair Hydraulic Height Adjustment Gas assisted head and split adjustable length foot sections (No Trendelenburg Movement)

Hydraulic height