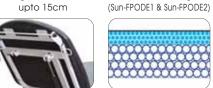

## product information

Adjustable leg length extension upto 15cm

Fully upholstered head & foot sections

Double layer density foam

Easy clean design and materials

Maximum user weight (40st.)

TRENDELENBURG

Tilting Seat for

\*\* Removal from ground floor only weight & removal restrictions apply, please enquire

dimensions

175cm(L) 65cm(W)

Adjustable Leg Extension 10cm 15cm

HEAVY ITEM