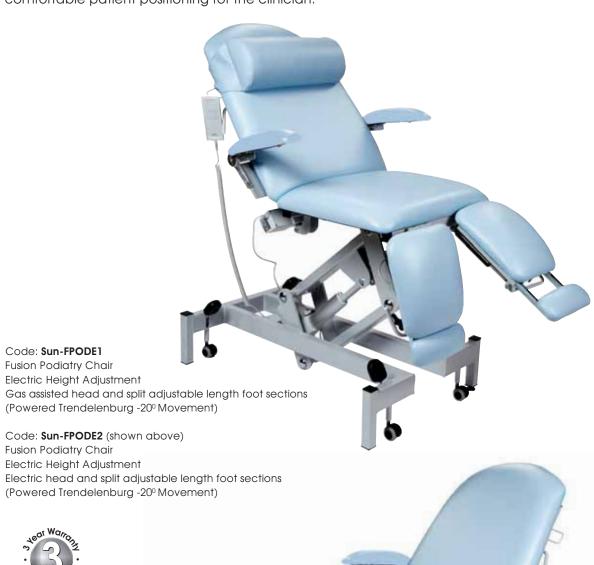

## Fusion Podiatry Chair

The new Fusion Podiatry Chair range has been designed using our extensive knowledge to provide a trusted, ergonomic design providing comfort for the patient, ease of access via the split leg design, Trendelenburg movement as standard on electric models and comfortable patient positioning for the clinician.

Trendelenburg

Stay level swing back padded arm rests for easy patient access

and split foot sections

Adjustable height levelling foot

Hoist clearance

Anti-bacterial/ anti-microbial vinyl

Paper roll holder (supplied as standard)

## product information

Adjustable leg length extension upto 15cm

Fully upholstered head & foot sections

Double layer density foam

Easy clean design and materials

Maximum user weight (40st.)

TRENDELENBURG

Tilting Seat for