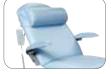

## product information

Adjustable leg length extension upto 15cm

Fully upholstered head & foot sections

Double layer density foam

Easy clean design and materials

Maximum user weight (40st.)

TRENDELENBURG

Tilting Seat for

## Fusion Podiatry Chair

The new Fusion Podiatry Chair range has been designed using our extensive knowledge to provide a trusted, ergonomic design providing comfort for the patient, ease of access via the split leg design, Trendelenburg movement as standard on electric models and comfortable patient positioning for the clinician.