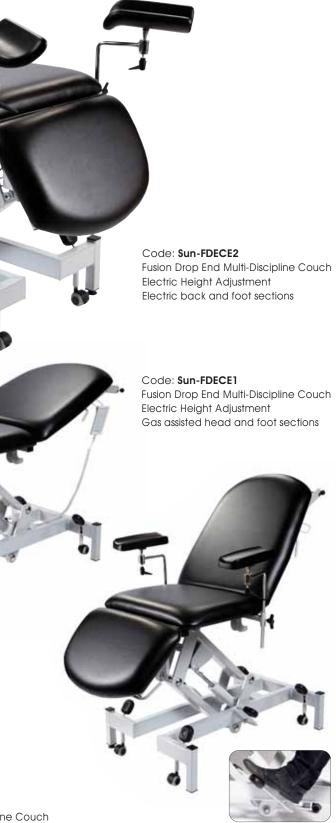

## 12 FSC The mark of

Code: Sun-FDECH1 Fusion Drop End Multi-Discipline Couch Hydraulic Height Adjustment

Gas assisted head and foot sections

anti-bacterial vinyl upholstery colours - please specify when ordering