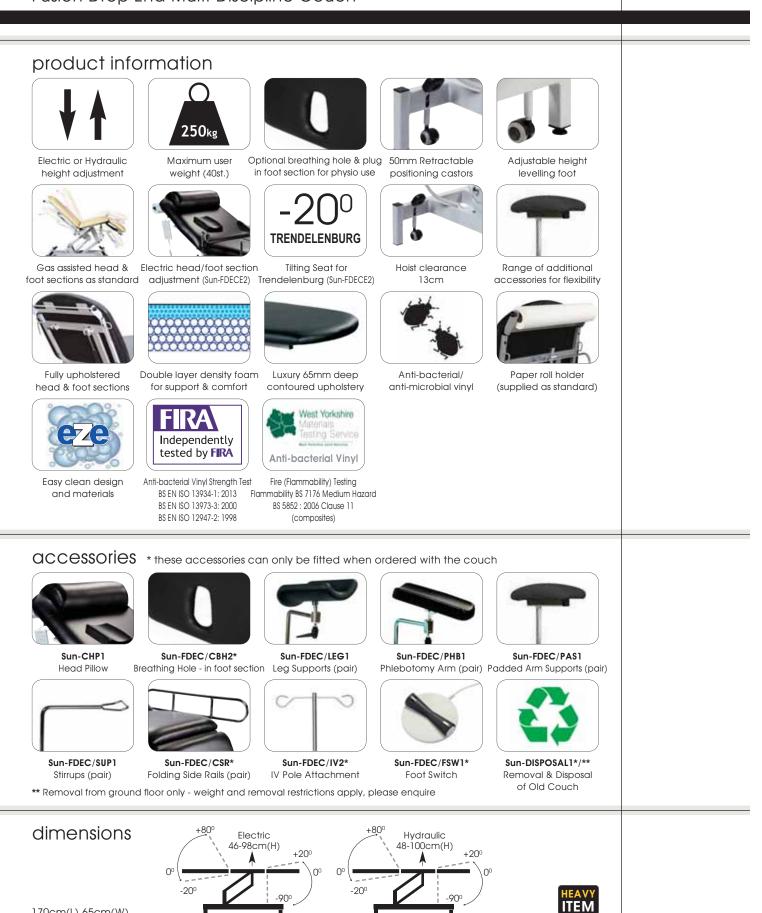

## Fusion Drop End Multi-Discipline Couch

The new Fusion Drop End Couch range has been designed using our extensive knowledge to provide a trusted, ergonomic design providing comfort for the patient, ease of access via the drop end design and comfortable patient positioning for the clinician. The couch offers amazing flexibility and can be configured into a wide range of specialist treatment uses including physio, gynae, phlebotomy or treatment chair via the addition of relevant accessories.

## 12 FSC The mark of

Code: Sun-FDECH1 Fusion Drop End Multi-Discipline Couch Hydraulic Height Adjustment

Gas assisted head and foot sections

anti-bacterial vinyl upholstery colours - please specify when ordering

please see inside back cover for full specification of our vinyl range

16

170cm(L) 65cm(W)

Hydraulic height adjustment