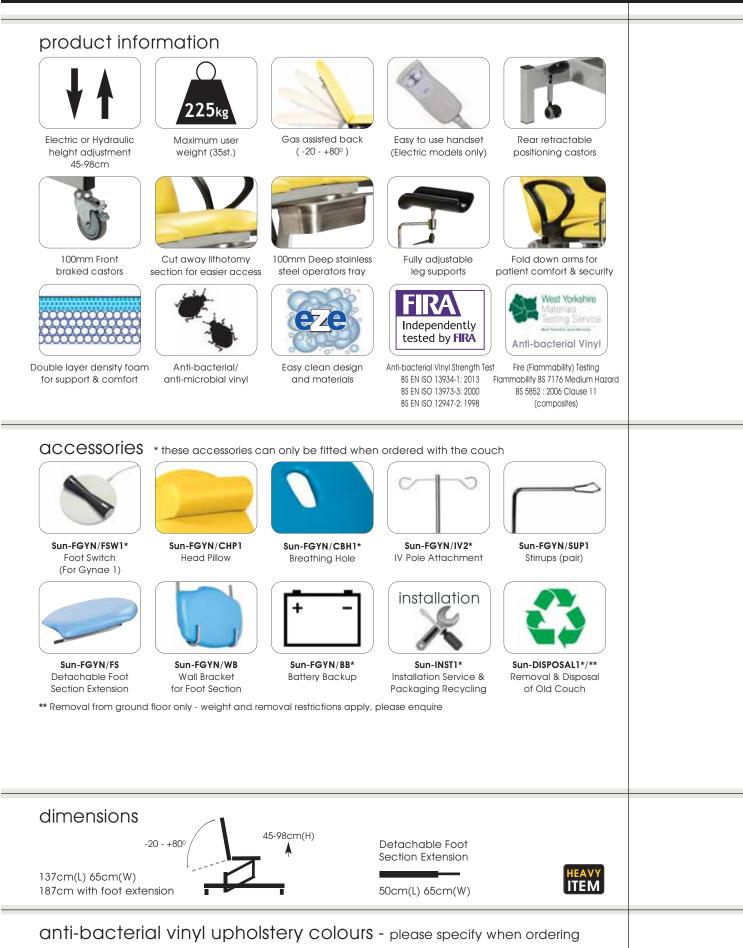

## Fusion Gynae 1 - Electric & Hydraulic Couches

The new Gynae couch range features an ergonomic design providing comfort for the patient and ease of access and patient positioning for the clinician. Fusion Gynae is simply, strong, stable, aesthetically pleasing and easy to clean.

#### Code: **Sun-FGYNE1** Fusion Gynae1 - 2 section couch Electric powered height, gas assisted back, no seat tilt with arm supports & leg supports

3 year warranty on all moving components

Lifetime warranty on frame

## FSC restrictions Filer Citations

Code: **Sun-FGYNH1** Fusion Gynae1 - 2 section couch Hydraulic powered height, gas assisted back, no seat tilt with arm supports & leg supports

225kg

100mm Front

braked castors

## Electric Powered Easy to use handset Fully powered Tilting Seat 0 to -15° head section (Trendelenburg) (Sun-FGYNE3)

Rear retractable

positioning castors

Fold down arms for

Electric height

adjustment

45-98cm

patient comfort & security for support & comfort

product information

Cut away lithotomy

section for easier access

Easy clean design

and materials

Head Pillow

steel operators tray

FIRA Independently tested by FIRA

Fully adjustable leg supports

Anti-bacterial Vinyl Strength Test Fire (Flammability) Testing BS EN ISO 13934-1: 2013 Flammability BS 7176 Medium Hazard BS EN ISO 13973-3: 2000 BS 5852 : 2006 Clause 11 BS EN ISO 12947-2: 1998 (composites)

#### **CCCessories** \* these accessories can only be fitted when ordered with the couch

Sun-FGYN/FSW2\* Foot Switch (Gynae 2) Foot Switch (Gynae 3)

Sun-FGYN/SUP1 Stirrups (pair)

Sun-DISPOSAL1\*/\*\*

Detachable Foot Section Extension \*\* Removal from ground floor only -

weight & removal restrictions apply, please enquire

Sun-FGYN/CBH1\*

Breathing Hole

Sun-INST1\*

installation

Sun-FGYN/IV2\*

IV Pole Attachment

anti-bacterial vinyl upholstery colours - please specify when ordering please see inside back cover for full specification of our vinyl range