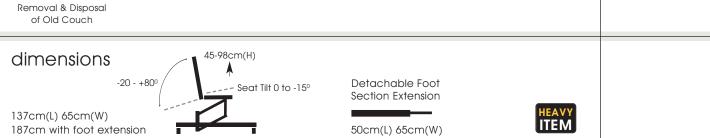

## Electric Powered Easy to use handset Fully powered Tilting Seat 0 to -15° head section (Trendelenburg) (Sun-FGYNE3)

Rear retractable

positioning castors

Fold down arms for

Electric height

adjustment

45-98cm

#### **CCCessories** \* these accessories can only be fitted when ordered with the couch

Sun-FGYN/FSW2\* Foot Switch (Gynae 2) Foot Switch (Gynae 3)

Sun-FGYN/SUP1 Stirrups (pair)

Sun-DISPOSAL1\*/\*\*

Detachable Foot Section Extension \*\* Removal from ground floor only -