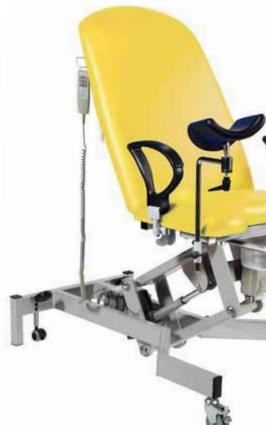

## Fusion Gynae 1 - Electric & Hydraulic Couches

The new Gynae couch range features an ergonomic design providing comfort for the patient and ease of access and patient positioning for the clinician. Fusion Gynae is simply, strong, stable, aesthetically pleasing and easy to clean.

#### Code: **Sun-FGYNE1** Fusion Gynae1 - 2 section couch Electric powered height, gas assisted back, no seat tilt with arm supports & leg supports

3 year warranty on all moving components

Lifetime warranty on frame

## FSC restrictions Filer Citations

Code: **Sun-FGYNH1** Fusion Gynae1 - 2 section couch Hydraulic powered height, gas assisted back, no seat tilt with arm supports & leg supports

225kg

100mm Front

braked castors

## Electric Powered Easy to use handset Fully powered Tilting Seat 0 to -15° head section (Trendelenburg) (Sun-FGYNE3)

Rear retractable

positioning castors

Fold down arms for

Electric height

adjustment

45-98cm