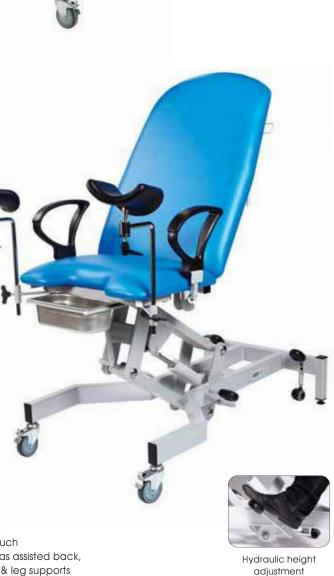

## Fusion Gynae 1 - Electric & Hydraulic Couches

The new Gynae couch range features an ergonomic design providing comfort for the patient and ease of access and patient positioning for the clinician. Fusion Gynae is simply, strong, stable, aesthetically pleasing and easy to clean.

#### Code: **Sun-FGYNE1** Fusion Gynae1 - 2 section couch Electric powered height, gas assisted back, no seat tilt with arm supports & leg supports

3 year warranty on all moving components

Lifetime warranty on frame

## FSC restrictions Filer Citations

Code: **Sun-FGYNH1** Fusion Gynae1 - 2 section couch Hydraulic powered height, gas assisted back, no seat tilt with arm supports & leg supports

225kg

100mm Front

braked castors

patient comfort & security for support & comfort

product information

Cut away lithotomy

section for easier access

Easy clean design

and materials

Head Pillow

steel operators tray