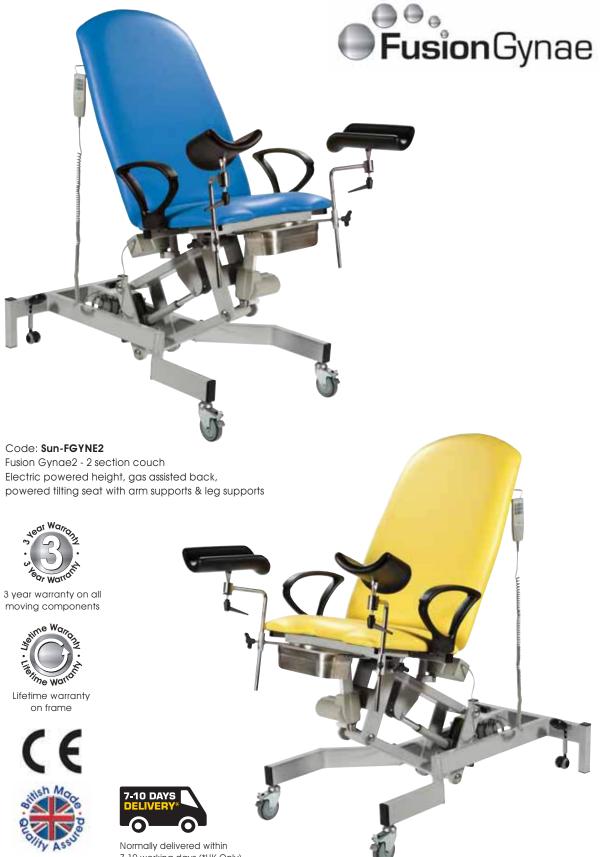

# Fusion Gynae 2 & 3 - Electric Couches

The new Gynae couch range features an ergonomic design providing comfort for the patient and ease of access and patient positioning for the clinician. Fusion Gynae is simply, strong, stable, aesthetically pleasing and easy to clean.

Fusion Gynae2 - 2 section couch Electric powered height, gas assisted back,

7-10 working days (\*UK Only)