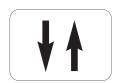

## product information

Electric or Hydraulic height adjustment

Retractable positioning castors

Anti-bacterial/ anti-microbial vinyl

Maximum user weight (40st.)

Adjustable height levelling foot

Paper roll holder (supplied as standard)

foot sections with gas assisted adjustment

Electric or Hydraulic height adjustment

Increased maximum user weight to 250kg

Electric Head & Foot Sections (electric models only)

Code: Sun-FECO3E Fusion Eco 3 Section Electric Couch (Shown with optional accessories)

3 year warranty on all moving components

Lifetime warranty on frame

Code: Sun-FECO3H Fusion Eco 3 Section Hydraulic Couch

Hydraulic height adjustment