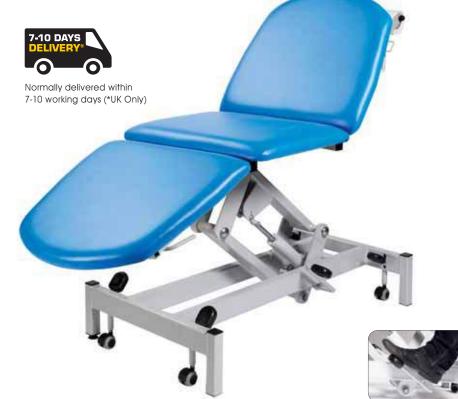

3 year warranty on all moving components

Lifetime warranty on frame

Code: Sun-FECO3H Fusion Eco 3 Section Hydraulic Couch

Hydraulic height adjustment

## Fusion Eco - 3 Section Variable Height Couches

The new Fusion Eco couch range provides most of the functionality you would expect for our standard Fusion range at a more affordable price to suit individual budgets. Fusion Eco is simply, strong, stable, aesthetically pleasing and easy to clean.