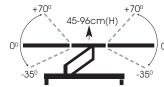

Gas strut assisted multi-position head and foot sections

and materials

Back rest and leg rest adjustment +70°/ -35°

Easy to use handset (Electric models only)

Fully upholstered head & foot sections

Luxury 65mm deep Double layer density foam for support & comfort contoured upholstery