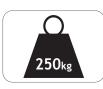

foot sections with gas assisted adjustment

Electric or Hydraulic height adjustment

Increased maximum user weight to 250kg

Electric Head & Foot Sections (electric models only)

Code: Sun-FECO3E Fusion Eco 3 Section Electric Couch (Shown with optional accessories)