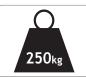

foot sections with gas assisted adjustment

Electric or Hydraulic height adjustment

Increased maximum user weight to 250kg

Electric Head & Foot Sections (electric models only)

Code: Sun-FECO3E Fusion Eco 3 Section Electric Couch (Shown with optional accessories)