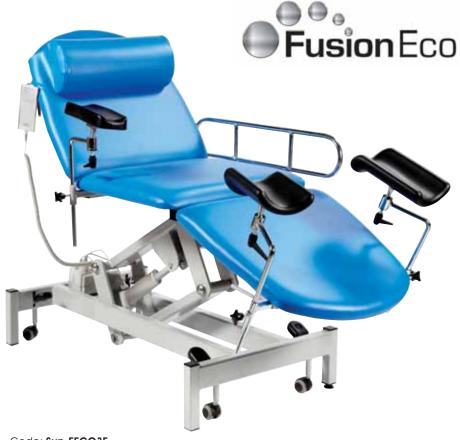

foot sections with gas assisted adjustment

Electric or Hydraulic height adjustment

Increased maximum user weight to 250kg

Electric Head & Foot Sections (electric models only)

Code: Sun-FECO3E Fusion Eco 3 Section Electric Couch (Shown with optional accessories)

## **accessories** \* these accessories can only be fitted when ordered with the couch

Sun-FECO/LEG1

Sun-FECO/CBH1\*

Sun-FECO/CSR\*

Folding Side Rails (pair)

Sun-FECO/HEO\* Sun-FECO/FEO\* Electrically Operated Electrically Operated Foot Section Upgrade Head Section Upgrade

Sun-FECO/IV2\* IV Pole Attachment

Installation Service & Packaging Recycling

Sun-FECO/RAIL\* Medi-Rail Attachment

Sun-DISPOSAL1\*/\*\* Removal & Disposal

Sun-FECO/BB\* Battery Backup \*\* Removal from ground floor only