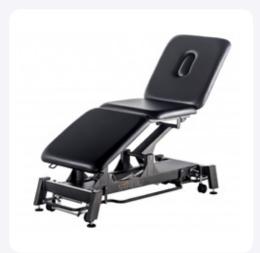

## PRO 3-SECTION TREATMENT TABLE

## **ABOUT**

The STABIL® name, synonymous with strength and quality is becoming the new standard for treatment tables worldwide.

The PRO series features angled legs and 4-point lift to provide ultimate stability while a closed base system and covered hinges improve hygiene. Ideal for busy therapy clinics where aesthetic appeal is key.

## **FEATURES**

3-Section Upholstery
Luxury 50mm Foam
Retractable Wheels
Electric Hand Controller or Hydraulic Foot Pump
Retractable Padded Side Railings
Safe Working Load: 250KG

|  |                                                                |                 | ACUATOR  |       |      |                 | MAX<br>WEIGHT | STRACTURAL<br>WARRANTY |
|--|----------------------------------------------------------------|-----------------|----------|-------|------|-----------------|---------------|------------------------|
|  | 3-SECTION TREATMENT<br>TABLE - BLACK - 360 DEGREE<br>OPERATION | 1003U-65 BB-ARB | ELECTRIC | 195cm | 65cm | 43cm to<br>97cm | 250kg         | 10 YEARS               |
|  | 3-SECTION / BLACK<br>FRAME / BLACK UPHOLSTERY                  | 1003U-65BB      | ELECTRIC | 195cm | 65cm | 43cm to<br>97cm | 250kg         | 10 YEARS               |