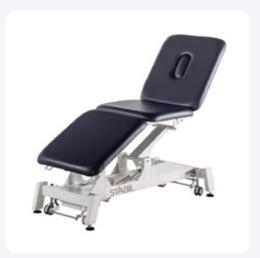

## PRO 3-SECTION TREATMENT TABLE

## **ABOUT**

The STABIL® name, synonymous with strength and quality is becoming the new standard for treatment tables worldwide.

The PRO series features angled legs and 4-point lift to provide ultimate stability while a closed base system and covered hinges improve hygiene. Ideal for busy therapy clinics where aesthetic appeal is key.

## **FEATURES**

3-Section Upholstery
Luxury 50mm Foam
Retractable Wheels
Electric Hand Controller or Hydraulic Foot Pump
Retractable Padded Side Railings
Safe Working Load: 250KG

|                                                                        |                           | ACUATOR                |       |      |                 | MAX<br>WEIGHT | STRACTURAL<br>WARRANTY |
|------------------------------------------------------------------------|---------------------------|------------------------|-------|------|-----------------|---------------|------------------------|
| 3-SECTION / WHITE<br>FRAME / BLUE UPHOLSTERY                           | 1003H-65WBL<br>1003U-65WN | HYDRAULIC/<br>ELECTRIC | 195cm | 65cm | 43cm to<br>97cm | 250kg         | 10 YEARS               |
| 3-SECTION / WHITE<br>FRAME / BLUE UPHOLSTERY -<br>360 DEGREE OPERATION | 1003U-65WBL-ARB           | ELECTRIC               | 195cm | 65cm | 43cm to<br>97cm | 250kg         | 10 YEARS               |