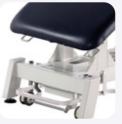

## **FEATURES**

3-Section Upholstery
Luxury 50mm Foam
Retractable Wheels
Electric Hand Controller or Hydraulic Foot Pump
Retractable Padded Side Railings
Safe Working Load: 250KG

|                                                                        |                           | ACUATOR                |       |      |                 | MAX<br>WEIGHT | STRACTURAL<br>WARRANTY |
|------------------------------------------------------------------------|---------------------------|------------------------|-------|------|-----------------|---------------|------------------------|
| 3-SECTION / WHITE<br>FRAME / BLUE UPHOLSTERY                           | 1003H-65WBL<br>1003U-65WN | HYDRAULIC/<br>ELECTRIC | 195cm | 65cm | 43cm to<br>97cm | 250kg         | 10 YEARS               |
| 3-SECTION / WHITE<br>FRAME / BLUE UPHOLSTERY -<br>360 DEGREE OPERATION | 1003U-65WBL-ARB           | ELECTRIC               | 195cm | 65cm | 43cm to<br>97cm | 250kg         | 10 YEARS               |